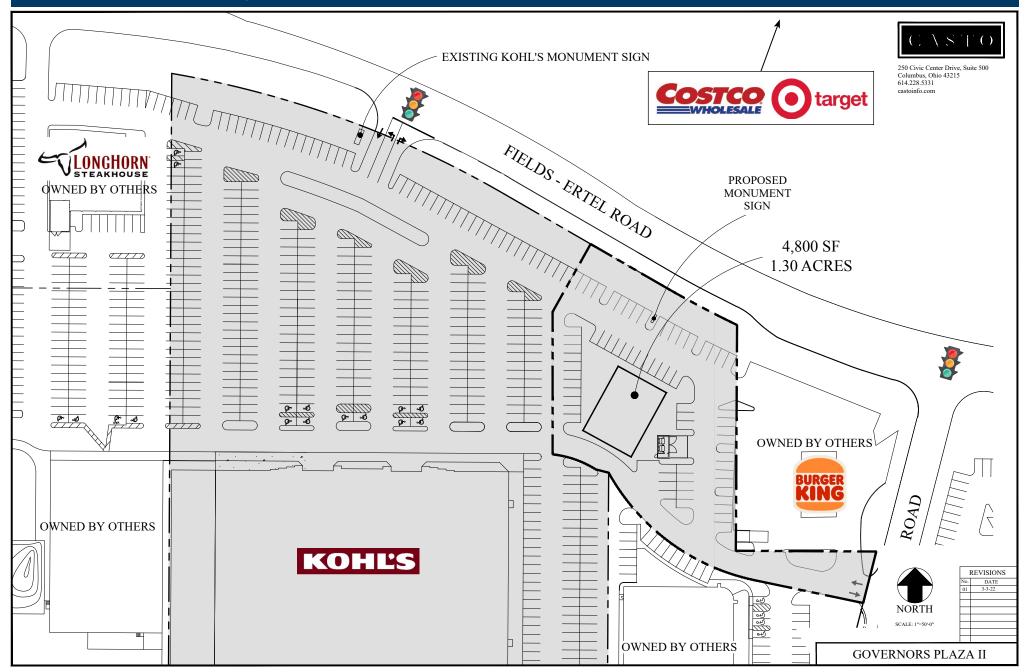

## New Signalized Outlot with Kohl's on Fields Ertel Road

Cincinnati, Ohio | Fields Ertel regional market

Lease located in one of Cincinnati's most dynamic retail areas off of Fields Ertel Road. Located in front of a 80,864 s.f. Kohl's along Fields Ertel Road and near many other national retailers like Target, Costco, Meijer and Best Buy.

## New Signalized Outlot with Kohl's on Fields Ertel Road

Cincinnati, Ohio | Fields Ertel regional market

Tenant names, building sizes and shopping center configuration are subject to change.