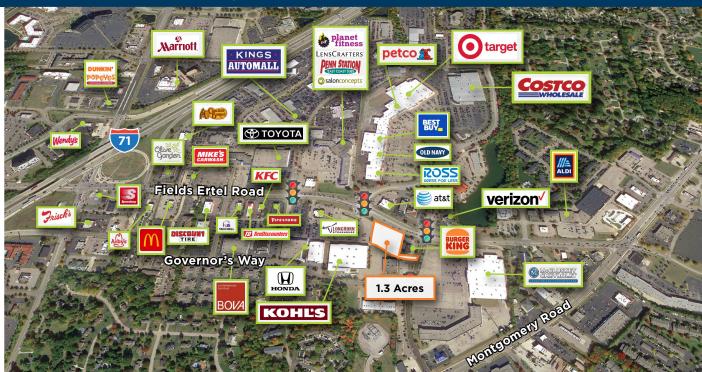

### Surrounding Retailers

## New Signalized Outlot with Kohl's on Fields Ertel Road

Cincinnati, Ohio | Fields Ertel regional market

Lease located in one of Cincinnati's most dynamic retail areas off of Fields Ertel Road. Located in front of a 80,864 s.f. Kohl's along Fields Ertel Road and near many other national retailers like Target, Costco, Meijer and Best Buy.