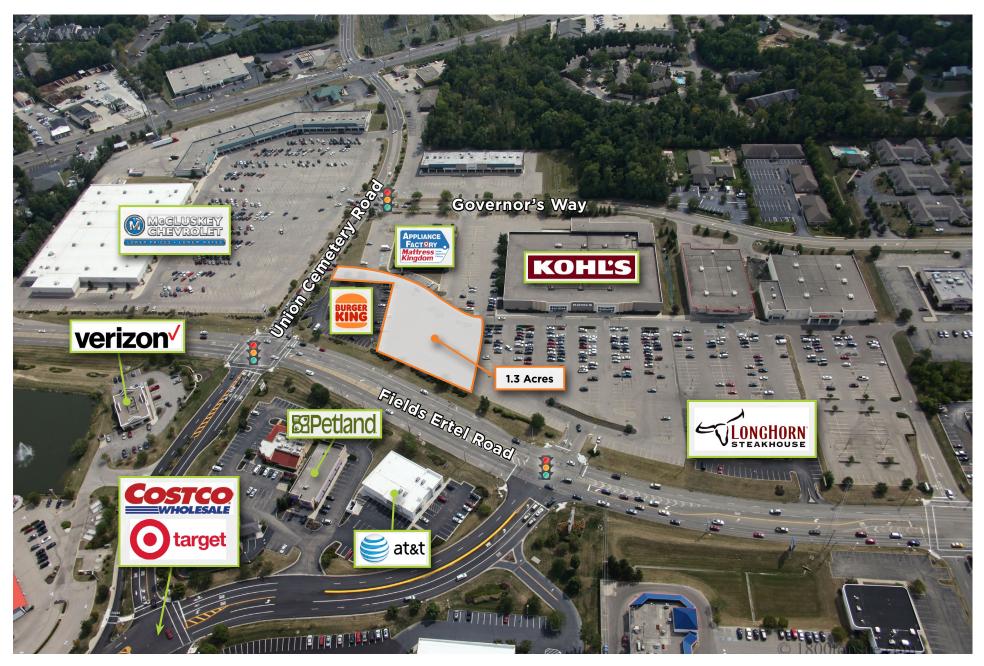

## New Signalized Outlot with Kohl's on Fields Ertel Road

Cincinnati, Ohio | Fields Ertel regional market

Lease located in one of Cincinnati's most dynamic retail areas off of Fields Ertel Road. Located in front of a 80,864 s.f. Kohl's along Fields Ertel Road and near many other national retailers like Target, Costco, Meijer and Best Buy.

## New Signalized Outlot with Kohl's on Fields Ertel Road

Cincinnati, Ohio | Fields Ertel regional market

Tenant names, building sizes and shopping center configuration are subject to change.